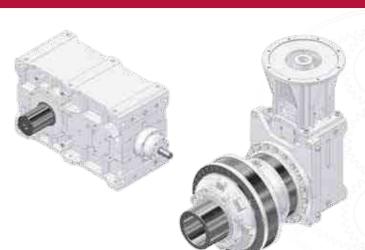

## P/RH/RV

T2max Nm=2,500-4,300,000 Ratio=1.12-5061

Helical and bevel helical line combined units.