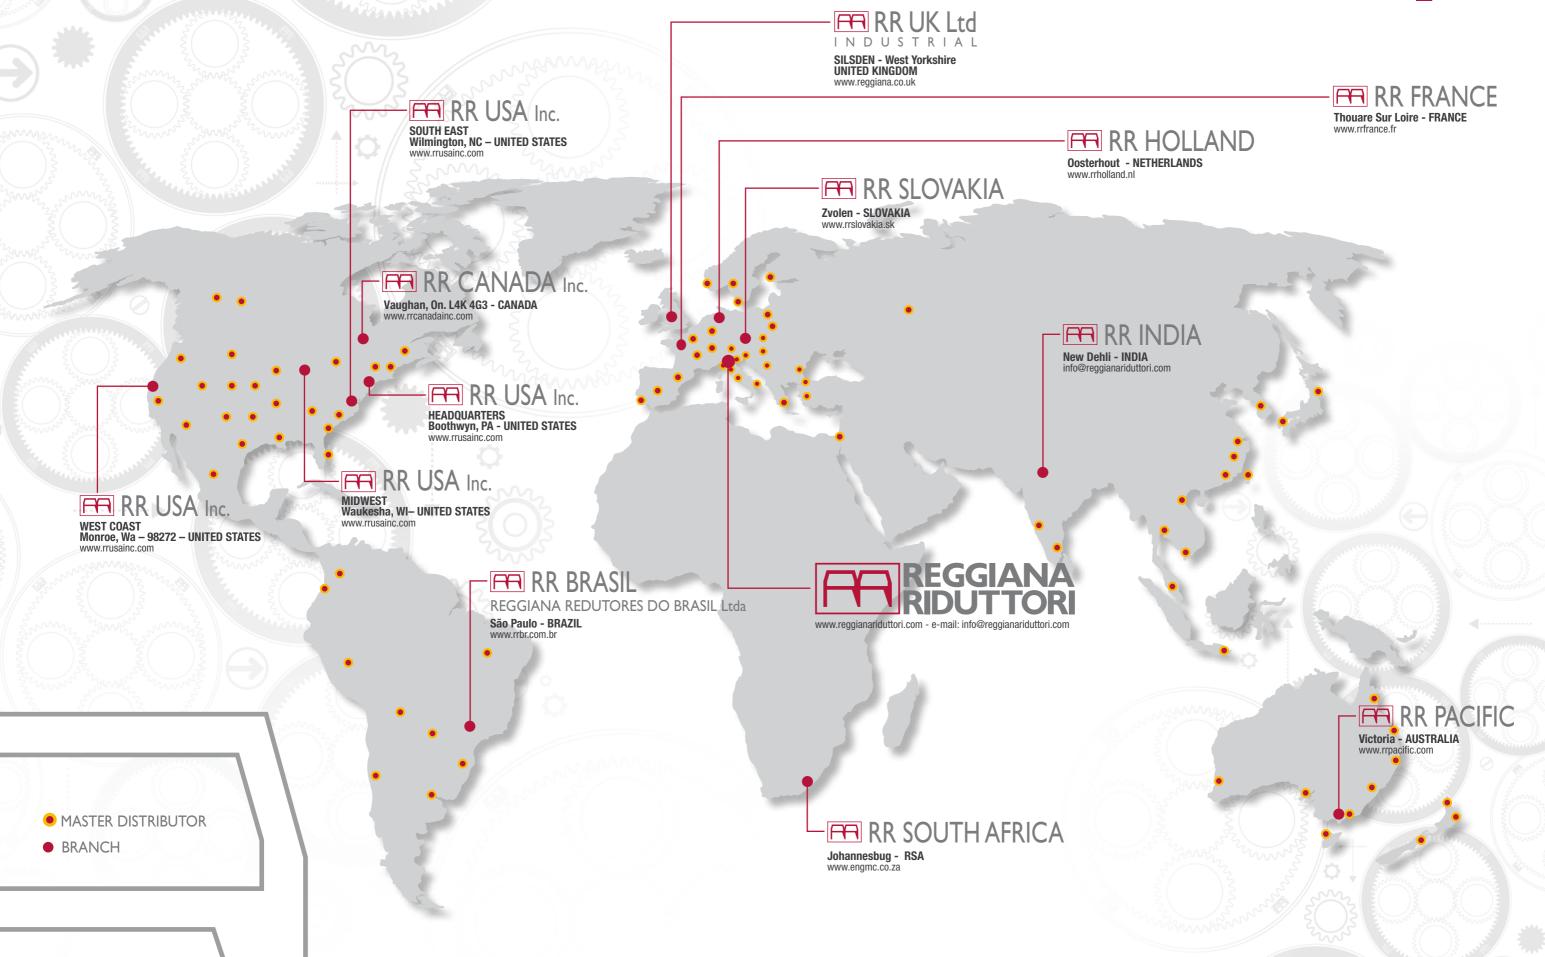

rboxes
for a wide variety of power transmission applications.
To ensure that the highest standards in engineering,
quality and production are always met,
our products are **100% manufactured in Italy** at our
headquarters in San Polo d'Enza.



THE RANGE

Customized solutions up to 4.000.000 Nm



PLANETARY GEARBOXES
HELICAL AND BEVEL HELICAL LINE
WHEEL GEARS



BRAKES ACCESSORIES



#### T2max Nm=1,200-4,300,000 Ratio=3.4-5061

Modular planetary gearboxes.



## RRTD/RRWD



#### T2max Nm=1,000-50,000 Ratio=5-179

Compact planetary drives.

## FF/W



T2max Nm=1,200-230,000 Ratio=3.4-2500

Slewing gears.

T2FEM M5(L2-T5) Nm=39,000-660,000

Winch drives.

## P/RH/RV



T2max Nm=2,500-4,300,000 Ratio=1.12-5061

Helical and bevel helical line combined units.







# GLOBAL SALES NETWORK