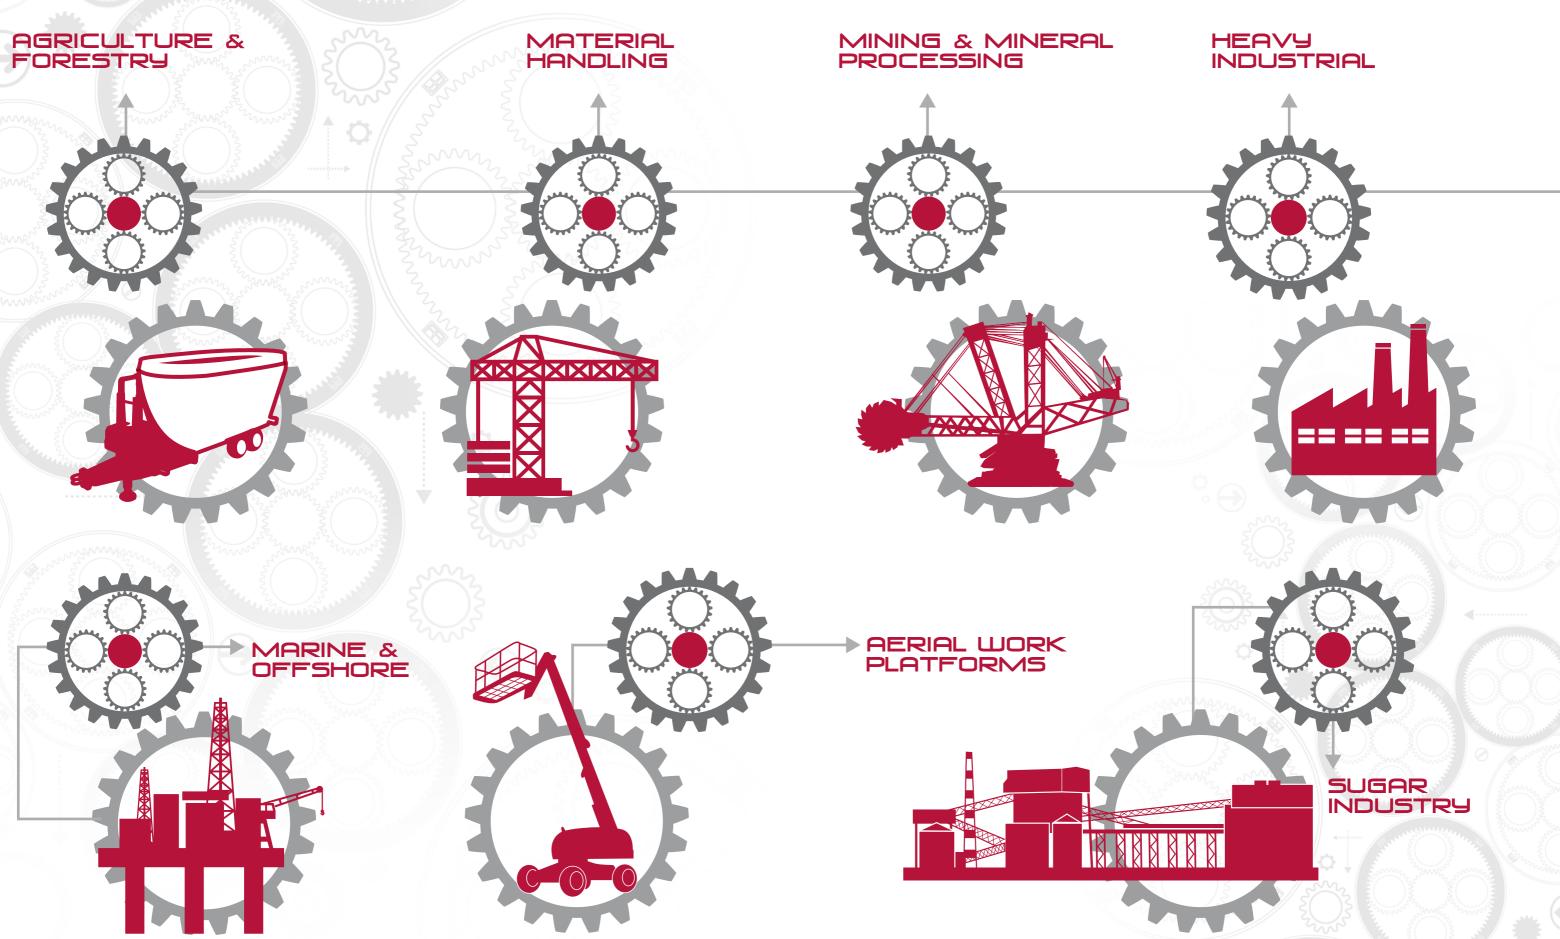

THE RANGE

Customized solutions up to 4.000.000 Nm

PLANETARY GEARBOXES
HELICAL AND BEVEL HELICAL LINE
WHEEL GEARS

BRAKES ACCESSORIES