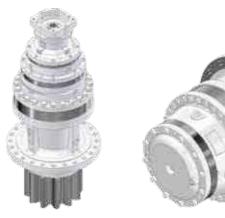

tel. +39.0522.259111 - fax +39.0522.874321 info@reggianariduttori.com











## THE COMPANY

With **over 40 years** of Engineering experience,
Reggiana Riduttori is one of the world's leading
companies in the design and manufacture of gearboxes
for a wide variety of power transmission applications.
To ensure that the highest standards in engineering,
quality and production are always met,
our products are **100% manufactured in Italy** at our
headquarters in San Polo d'Enza.



THE RANGE

Customized solutions up to 4.000.000 Nm



PLANETARY GEARBOXES
HELICAL AND BEVEL HELICAL LINE
WHEEL GEARS



BRAKES ACCESSORIES



#### T2max Nm=1,200-4,300,000 Ratio=3.4-5061

Modular planetary gearboxes.



## RRTD/RRWD



#### T2max Nm=1,000-50,000 Ratio=5-179

Compact planetary drives.

## FF/W



T2max Nm=1,200-230,000 Ratio=3.4-2500

Slewing gears.

T2FEM M5(L2-T5) Nm=39,000-660,000

Winch drives.

## P/RH/RV



T2max Nm=2,500-4,300,000 Ratio=1.12-5061

Helical and bevel helical line combined units.







# GLOBAL SALES NETWORK