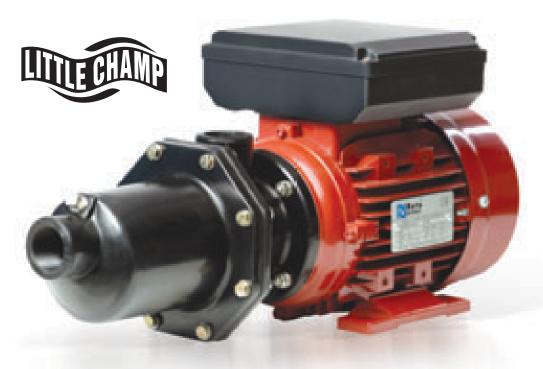

Task master for light industrial and domestic applications

# DC Little Champ Pump

Roto's Little Champ pump range has been developed for general purpose pumping applications that demand high performance and durability. These multi taskers can be used for dosing, transfer and injection duties for a wide variety of fluids. These pumps are available in 4 sizes with flow rates, ranging from 780 L/Hour – 7980 L/Hour and pressures upto 2.8 bar.