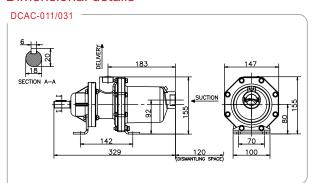

#### Dimensional details

ALL DIMENSIONS ARE IN MM

| Pump<br>Type | Port Size | Pump Weight Kgs (approx.) |                | Motor Rating | Max. Suction |
|--------------|-----------|---------------------------|----------------|--------------|--------------|
|              |           | Bare Shaft                | Closed Coupled | (KW)         | Lift         |
| DC-11        | 1" BSP    | 2.6                       | 10.3           | 0.37         | 7.5 Meter    |
| DC-31        | 1" BSP    | 3.0                       | 10.7           | 0.37         | 6.5 Meter    |
| DC-41        | 1.5" BSP  | 28.1                      | 31.0           | 0.75         | 5.5 Meter    |
| DC-51        | 1.5" BSP  | 28.5                      | 31.5           | 1.1          | 4.5 Meter    |