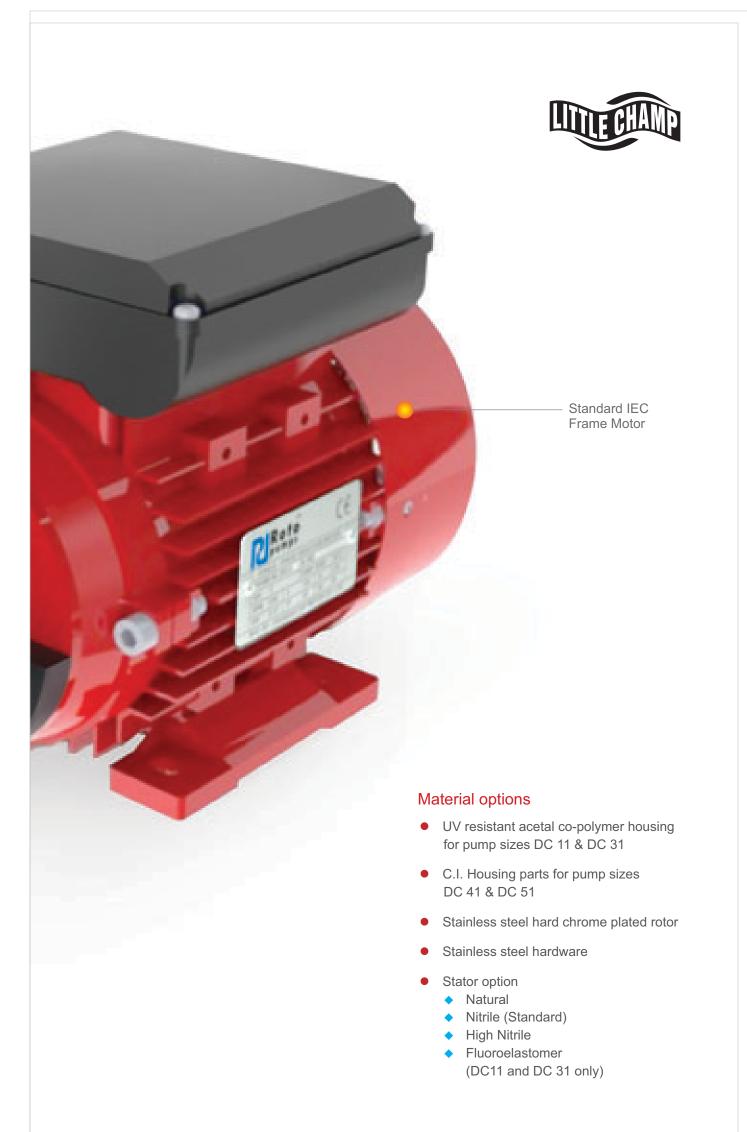

#### Dimensional details

ALL DIMENSIONS ARE IN MM

| Pump<br>Type | Port Size | Pump Weight Kgs (approx.) |                | Motor Rating | Max. Suction |
|--------------|-----------|---------------------------|----------------|--------------|--------------|
|              |           | Bare Shaft                | Closed Coupled | (KW)         | Lift         |
| DC-11        | 1" BSP    | 2.6                       | 10.3           | 0.37         | 7.5 Meter    |
| DC-31        | 1" BSP    | 3.0                       | 10.7           | 0.37         | 6.5 Meter    |
| DC-41        | 1.5" BSP  | 28.1                      | 31.0           | 0.75         | 5.5 Meter    |
| DC-51        | 1.5" BSP  | 28.5                      | 31.5           | 1.1          | 4.5 Meter    |