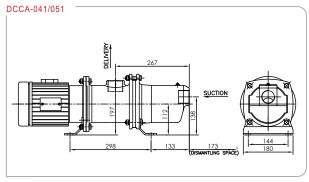

#### Dimensional details

ALL DIMENSIONS ARE IN MM

| Pump<br>Type | Port Size | Pump Weight Kgs (approx.) |                | Motor Rating | Max. Suction |
|--------------|-----------|---------------------------|----------------|--------------|--------------|
|              |           | Bare Shaft                | Closed Coupled | (KW)         | Lift         |
| DC-11        | 1" BSP    | 2.6                       | 10.3           | 0.37         | 7.5 Meter    |
| DC-31        | 1" BSP    | 3.0                       | 10.7           | 0.37         | 6.5 Meter    |
| DC-41        | 1.5" BSP  | 28.1                      | 31.0           | 0.75         | 5.5 Meter    |
| DC-51        | 1.5" BSP  | 28.5                      | 31.5           | 1.1          | 4.5 Meter    |