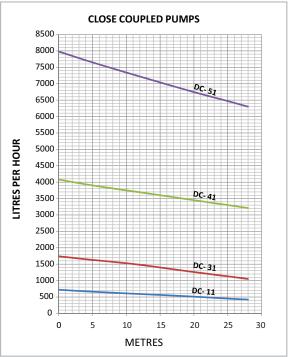

L/Hour and pressures upto 2.8 bar.

## Distinctive Design Features and Benefits

- Flow is directly proportional to the speed
- Excellent suction lift capabilities
- Low shear and linear flow
- Can handle liquid with varying viscosity
- Can handle liquid with fine solids
- Minimum impact on efficiencies with varying heads

### Typical applications

- Transfer and dosing of chemicals and alkalies
- Transfer duties in food processing, winery and vegetable oils
- Drainage of septic tanks
- Feeding to oily water separators
- Drawing water from wells, creeks or shallow bores
- Hosing down of cattle and stock sheds
- Automatic water pressure systems
- Brine injection
- Feeding ponds and sprinkler systems
- Diesel transfer
- Handling surfactants and detergents





#### **PERFORMANCE CURVES**





#### Dimensional details









ALL DIMENSIONS ARE IN MM

| Pump<br>Type | Port Size | Pump Weight Kgs (approx.) |                | Motor Rating | Max. Suction |
|--------------|-----------|---------------------------|----------------|--------------|--------------|
|              |           | Bare Shaft                | Closed Coupled | (KW)         | Lift         |
| DC-11        | 1" BSP    | 2.6                       | 10.3           | 0.37         | 7.5 Meter    |
| DC-31        | 1" BSP    | 3.0                       | 10.7           | 0.37         | 6.5 Meter    |
| DC-41        | 1.5" BSP  | 28.1                      | 31.0           | 0.75         | 5.5 Meter    |
| DC-51        | 1.5" BSP  | 28.5                      | 31.5           | 1.1          | 4.5 Meter    |

<sup>\*</