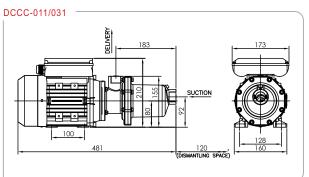

#### Dimensional details

ALL DIMENSIONS ARE IN MM

| Pump<br>Type | Port Size | Pump Weight Kgs (approx.) |                | Motor Rating | Max. Suction |
|--------------|-----------|---------------------------|----------------|--------------|--------------|
|              |           | Bare Shaft                | Closed Coupled | (KW)         | Lift         |
| DC-11        | 1" BSP    | 2.6                       | 10.3           | 0.37         | 7.5 Meter    |
| DC-31        | 1" BSP    | 3.0                       | 10.7           | 0.37         | 6.5 Meter    |
| DC-41        | 1.5" BSP  | 28.1                      | 31.0           | 0.75         | 5.5 Meter    |
| DC-51        | 1.5" BSP  | 28.5                      | 31.5           | 1.1          | 4.5 Meter    |