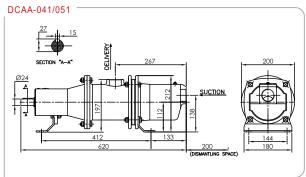

#### Dimensional details

ALL DIMENSIONS ARE IN MM

| Pump<br>Type | Port Size | Pump Weight Kgs (approx.) |                | Motor Rating | Max. Suction |
|--------------|-----------|---------------------------|----------------|--------------|--------------|
|              |           | Bare Shaft                | Closed Coupled | (KW)         | Lift         |
| DC-11        | 1" BSP    | 2.6                       | 10.3           | 0.37         | 7.5 Meter    |
| DC-31        | 1" BSP    | 3.0                       | 10.7           | 0.37         | 6.5 Meter    |
| DC-41        | 1.5" BSP  | 28.1                      | 31.0           | 0.75         | 5.5 Meter    |
| DC-51        | 1.5" BSP  | 28.5                      | 31.5           | 1.1          | 4.5 Meter    |