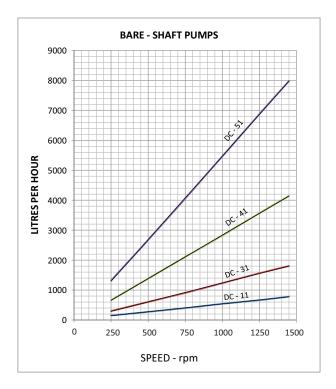

0 L/Hour and pressures upto 2.8 bar.

## Distinctive Design Features and Benefits

- Flow is directly proportional to the speed
- Excellent suction lift capabilities
- Low shear and linear flow
- Can handle liquid with varying viscosity
- Can handle liquid with fine solids
- Minimum impact on efficiencies with varying heads

### Typical applications

- Transfer and dosing of chemicals and alkalies
- Transfer duties in food processing, winery and vegetable oils
- Drainage of septic tanks
- Feeding to oily water separators
- Drawing water from wells, creeks or shallow bores
- Hosing down of cattle and stock sheds
- Automatic water pressure systems
- Brine injection
- Feeding ponds and sprinkler systems
- Diesel transfer
- Handling surfactants and detergents





#### **PERFORMANCE CURVES**





#### Dimensional details









ALL DIMENSIONS ARE IN MM

| Pump<br>Type | Port Size | Pump Weight Kgs (approx.) |                | Motor Rating | Max. Suction |
|--------------|-----------|---------------------------|----------------|--------------|--------------|
|              |           | Bare Shaft                | Closed Coupled | (KW)         | Lift         |
| DC-11        | 1" BSP    | 2.6                       | 10.3           | 0.37         | 7.5 Meter    |
| DC-31        | 1" BSP    | 3.0                       | 10.7           | 0.37         | 6.5 Meter    |
| DC-41        | 1.5" BSP  | 28.1                      | 31.0           | 0.75         | 5.5 Meter    |
| DC-51        | 1.5" BSP  | 28.5                      | 31.5           | 1.1          | 4.5 Meter    |

<sup>\*