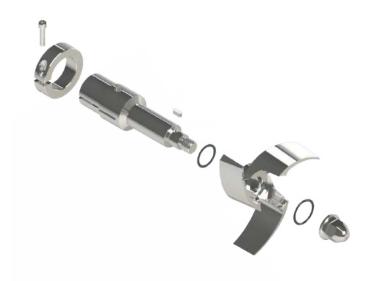

### **CHARACTERISTICS**

- Open impeller
- Scroll casing with suction in the center
- Sanitary finish according to standards 3-A certified 1004
- Connections: Clamp (standard), Flange, NPT, Weldable, Bevel Seat. DIN. SMS
- Support set and legs in stainless steel
- Manufactured in NEMA (American) and IEC (European) standards
- They can work in both 60 Hz and 50 Hz
- Stainless steel adapter
- All the parts in contact with the product are made of T316L stainless steel

# **QC+ SERIES**

- The QC + series is an exclusive Q-Pumps design that complies with 3-A sanitary standards
- Facilitates and streamlines the assembly of QC series pumps
- Better support of the impeller by means of a wedge and a nut
- Greater long-term efficiency
- A normal pump of the QC series can be converted to the QC plus series with a Kit plus