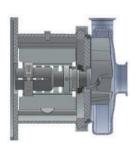

# QC/QC+ SERIES

EASY ASSEMBLY CENTRIFUGAL PUMPS

# QC/QC+ SERIES

The QC + series is ideal for sanitary and non-sanitary applications, perfect for the food, beverage and agrochemical industries.

They can handle flows of up to 1200 GPM and pressure loads of up to 270 feet. It has the 3-A certification.