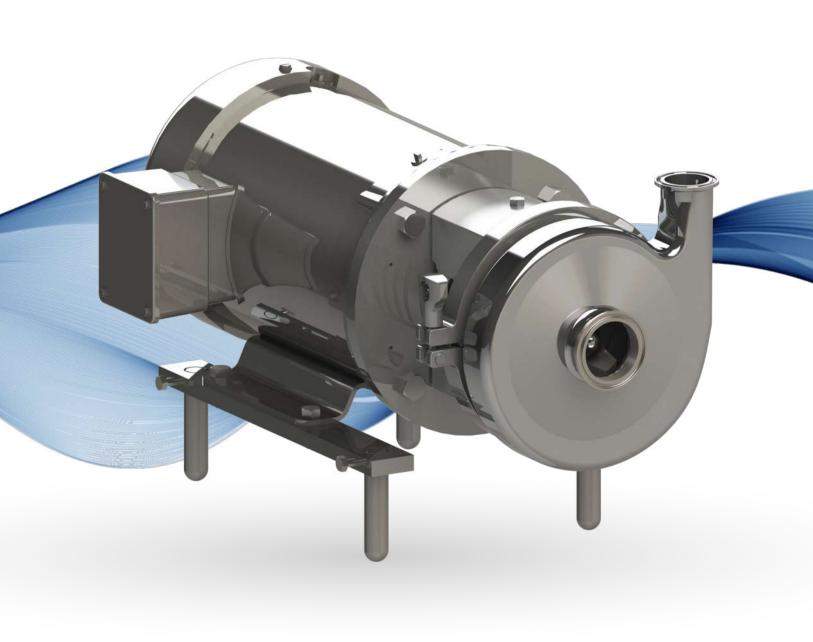

# QC/QC+ SERIES

The QC + series is ideal for sanitary and non-sanitary applications, perfect for the food, beverage and agrochemical industries.

They can handle flows of up to 1200 GPM and pressure loads of up to 270 feet. It has the 3-A certification.

### **CHARACTERISTICS**

- Open impeller
- Scroll casing with suction in the center
- Sanitary finish according to standards 3-A certified 1004
- Connections: Clamp (standard), Flange, NPT, Weldable, Bevel Seat. DIN. SMS
- Support set and legs in stainless steel
- Manufactured in NEMA (American) and IEC (European) standards
- They can work in both 60 Hz and 50 Hz
- Stainless steel adapter
- All the parts in contact with the product are made of T316L stainless steel