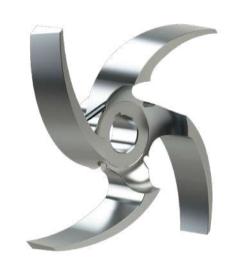

### **CHARACTERISTICS**

- Open impeller
- Scroll casing with suction in the center
- Sanitary finish according to standards 3-A certified 1004
- Connections: Clamp (standard), Flange, NPT, Weldable, Bevel Seat. DIN. SMS
- Support set and legs in stainless steel
- Manufactured in NEMA (American) and IEC (European) standards
- They can work in both 60 Hz and 50 Hz
- Stainless steel adapter
- All the parts in contact with the product are made of T316L stainless steel