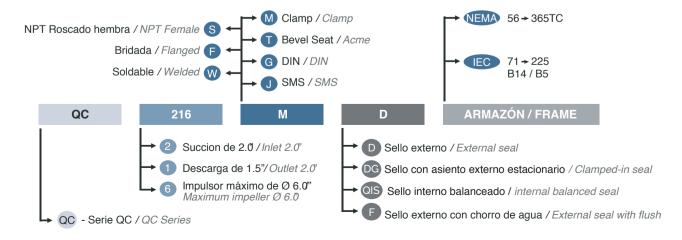

is ideal for sanitary and non-sanitary applications, perfect for the food, beverage and agrochemical industries.

They can handle flows of up to 1200 GPM and pressure loads of up to 270 feet. It has the 3-A certification.





1,200 GPM / 4,542 LPM Up to 600 cP







### **CHARACTERISTICS**

- Open impeller
- Scroll casing with suction in the center
- Sanitary finish according to standards 3-A certified 1004
- Connections: Clamp (standard), Flange, NPT, Weldable, Bevel Seat. DIN. SMS
- Support set and legs in stainless steel
- Manufactured in NEMA (American) and IEC (European) standards
- They can work in both 60 Hz and 50 Hz
- Stainless steel adapter
- All the parts in contact with the product are made of T316L stainless steel



## EJEMPLO QC-216-M-D-ARMAZÓN / EXAMPLE QC-216-M-D-FRAME





# QUALITY UNDER INTERNATIONAL STANDARDS



#### "D" TYPE SEAL - Balanced External Seal

Applicable to a wide variety of uses, this seal is designed to have a long service life.

Applications: dairy products, corn oils, tomato juice, drinks, water, etc. It is also useful for acidic cleaning solutions and detergents.

It is not recommended for applications where the product is abrasive, corrosive or that when drying forms layers. It can also be combined with the water jet to prolong its life, becoming the "F" type seal.



### SEAL TYPE "DG" - Stationary External Seat

This long-life seal uses standard rotary components of the D seal, plus a stationary element to be selected from materials such as silicon carbide, ceramic and tungsten carbide.

Applications of liquid sugar, abrasive and