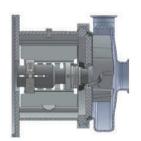

#### "D" TYPE SEAL - Balanced External Seal

Applicable to a wide variety of uses, this seal is designed to have a long service life.

Applications: dairy products, corn oils, tomato juice, drinks, water, etc. It is also useful for acidic cleaning solutions and detergents.

It is not recommended for applications where the product is abrasive, corrosive or that when drying forms layers. It can also be combined with the water jet to prolong its life, becoming the "F" type seal.

### SEAL TYPE "DG" - Stationary External Seat

This long-life seal uses standard rotary components of the D seal, plus a stationary element to be selected from materials such as silicon carbide, ceramic and tungsten carbide.

Applications of liquid sugar, abrasive and corrosive products such as acids or caustic soda, as long as it is used with the correct elastomers. It can be combined with the water jet to prolong its life.